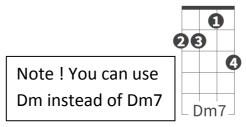

But the [Dm7] prettiest sight to [Cdim] see is the [C] holly that will [A7] be on your [Dm7] own [G7] front [C] door.

[E7] Hopalong boots and a pistol that shoots
are the [Am] wishes of [E7] Barney and [Am] Ben,
[D] Dolls that will talk and will go for a walk
Is the [G7] hope of [D7] Janice and [G7] Jen,
And [G7] Mom and Dad can hardly wait for school to start again.