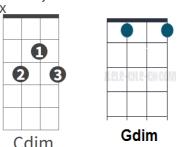

## It's beginning to look a lot like Christmas

play intro don't sing

But the [Dm] prettiest sight to [Cdim] see
is the [C] holly that will [A7] be
on your [Dm] own [G7] front [C] door G7

nc It's be-[C]ginning to look a [F] lot like [C] Christmas,

But the [Dm7] prettiest sight to [Cdim] see is the [C] holly that will [A7] be on your [Dm7] own [G7] front [C] door.

[E7] Hopalong boots and a pistol that shoots
are the [Am] wishes of [E7] Barney and [Am] Ben,
[D] Dolls that will talk and will go for a walk
Is the [G7] hope of [D7] Janice and [G7] Jen,
And [G7] Mom and Dad can hardly wait for school to start again.